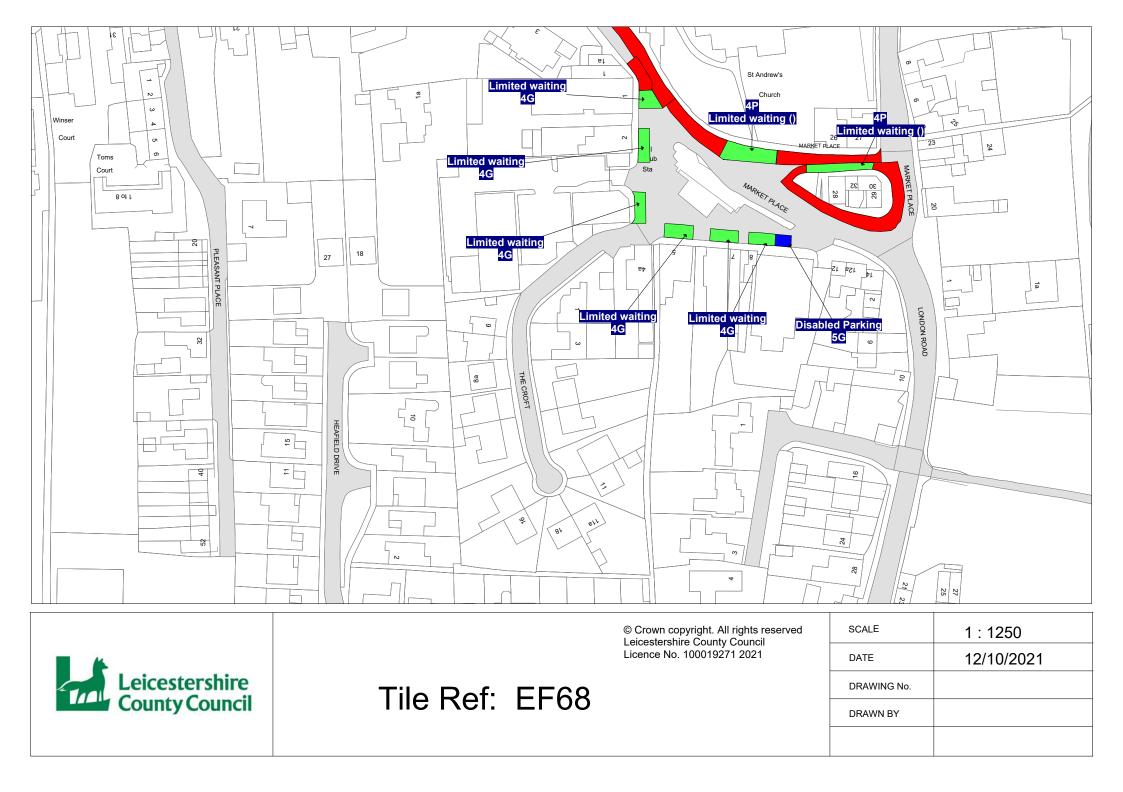

## FIRST SCHEDULE Plan(s) to be amended

EF68 - Kegworth

SECOND SCHEDULE New Plan(s)

EF68 - Kegworth

THE COMMON SEAL of THE LEICESTERSHIRE COUNTY COUNCIL was hereunto affixed this tenth day of February 2022 in the presence of