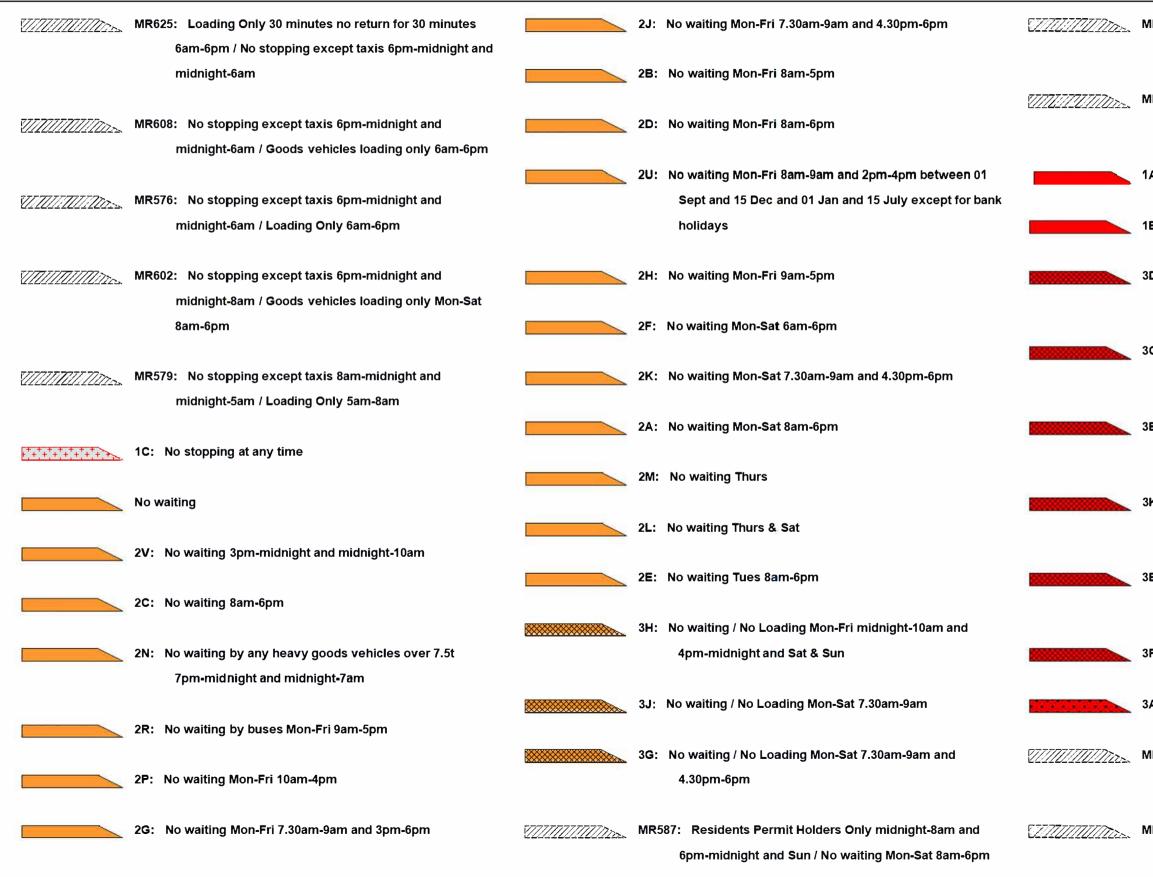

## Page 2 of 5

- D: Goods vehicles loading only 6am-6pm
- E: Goods vehicles loading only Mon-Sat 6am-6pm
- F: Goods vehicles loading only Mon-Sat 8am-6pm
- G: Loading Only 30 mins no return for 1 hour Mon-Sat
  8am-6pm
- H: Loading Only 30 minutes no return for 30 minutes
- Y: Loading Only 30 minutes no return for 30 minutes 6am-6pm
- J: Loading Only 30 minutes no return for 30 minutes 8am-6pm
- Z: Loading Only 30 minutes no return for 30 minutes Mon-Sat 9am-3pm
- K: Loading Only 4pm-midnight and midnight-10am
- L: Loading Only 5am-8am
- M: Loading Only 6am-6pm
- N: Loading Only at any time
- P: Loading Only Mon-Fri 10am-4pm
- **Q:** Loading Only Mon-Sat 8am-6pm

R607: Loading Only Mon-Fri 10am-4pm / No waiting / No Loading Mon-Fri midnight-10am and 4pm-midnight and S Sun

DATE: 26/02/2021

## Page 3 of 5

- MR659: No waiting Mon-Fri 8am-6pm / School keep clear Mon-Fri 8am-4pm
- MR661: School keep clear Mon-Fri 8am-5pm / No waiting Mon-Sat 8am-6pm
- 1A: No waiting at any time
- 1B: No waiting at any time on verges
- 3D: No waiting at any time / No loading 7pm-midnight and midnight-7am
- 3C: No waiting at any time / No loading Mon-Fri7.30am-9am and 4.30pm-6pm
- 3E: No waiting at any time / No loading Mon-Sat 10am-4pm
- 3K: No waiting at any time / No loading Mon-Sat7.30am-9am
- 3B: No waiting at any time / No loading Mon-Sat7.30am-9am and 4.30pm-6pm
- 3F: No waiting at any time / No loading Tues & Fri
- 3A: No waiting at anytime / No loading at any time
- MR660: No waiting at any time / School keep clear Mon-Fri 8am-5pm
- MR656: School keep clear Mon-Fri 8am-4pm / No waiting at any time